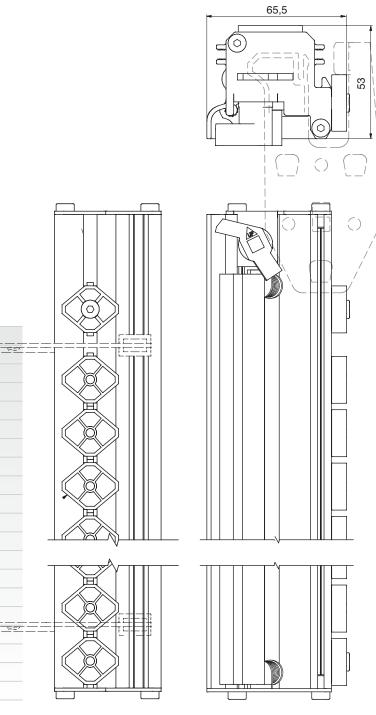

## Universal Drawer Lock

external locking bar and anti-tilt mechanism

Technical specifications

|                      | UDL                                 |  |
|----------------------|-------------------------------------|--|
| Width                | 65,5 mm                             |  |
| Thickness            | 53,0 mm                             |  |
| Height               | 200-2000 mm (locking up to 1600 mm) |  |
| Pitch                | 25 mm (30 mm possibility)           |  |
| Lifetime UDL         | > 60.000 cycles                     |  |
| Lifetime Drawerplate | > 10.000 cycles                     |  |
| Fixation UDL         | Tabs in cabinet                     |  |
| Fixation Drawerplate | Tabs in drawer or 3*M5              |  |
|                      |                                     |  |
|                      |                                     |  |
|                      |                                     |  |
|                      |                                     |  |
|                      |                                     |  |
|                      |                                     |  |
|                      |                                     |  |
|                      |                                     |  |
|                      |                                     |  |
|                      |                                     |  |
|                      |                                     |  |