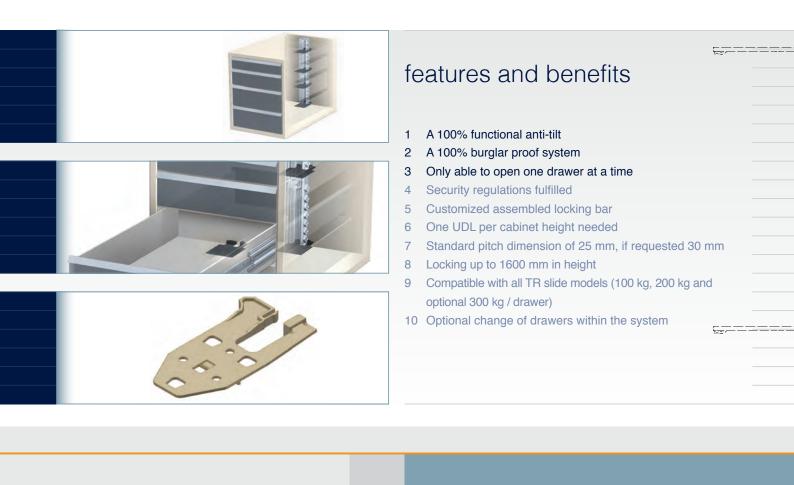

### UDL (Universal Drawer Lock)

The UDL is a locking and anti-tilt mechanism with a pre-determined 25 mm pitch dimension, lockable at every position. The UDL fulfills many security and safety related issues. Furthermore it prevents misuse and accidental self locking if it is not used in a proper way. The UDL is a customized locking bar and anti-tilt system for toolbox cabinets. It is suitable for drawer loads up to 300 kg. With the UDL, Thomas Regout International offers a system solution. We have improved to a more simple assembly of our slides together with a higher quality locking mechanism that meets the RAL safety requirements.

## Universal Drawer Lock

external locking bar and anti-tilt mechanism

Technical specifications

|                      | UDL                                 |  |
|----------------------|-------------------------------------|--|
| Width                | 65,5 mm                             |  |
| Thickness            | 53,0 mm                             |  |
| Height               | 200-2000 mm (locking up to 1600 mm) |  |
| Pitch                | 25 mm (30 mm possibility)           |  |
| Lifetime UDL         | > 60.000 cycles                     |  |
| Lifetime Drawerplate | > 10.000 cycles                     |  |
| Fixation UDL         | Tabs in cabinet                     |  |
| Fixation Drawerplate | Tabs in drawer or 3*M5              |  |
|                      |                                     |  |
|                      |                                     |  |
|                      |                                     |  |
|                      |                                     |  |
|                      |                                     |  |
|                      |                                     |  |
|                      |                                     |  |
|                      |                                     |  |
|                      |                                     |  |
|                      |                                     |  |
|                      |                                     |  |